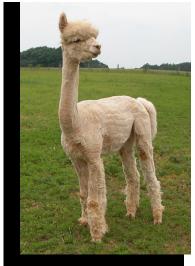

## Alpacas

Before Shearing

After Shearing

We only have teeth on the bottom

We grow about 5-10 pounds of "fleece" each year

Alpacas are shorn once a year in the spring
Alpaca babies are called crias
It takes 11 1/2 months for a cria to be born
Alpacas have 3 stomach compartments and are called ruminants
Alpacas eat grass, hay and a pelleted grain
Adult Alpacas weigh between 150 and 200 pounds
Baby Alpacas weigh between 14 and 22 pounds