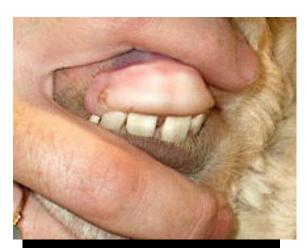

## Alpacas

Before Shearing

After Shearing

We only have teeth on the bottom

We grow about 5-10 pounds of "fleece" each year

Alpacas are shorn once a year in the spring
Alpaca babies are called crias
It takes 11 1/2 months for a cria to be born
Alpacas have 3 stomach compartments and are called ruminants
Alpacas eat grass, hay and a pelleted grain
Adult Alpacas weigh between 150 and 200 pounds
Baby Alpacas weigh between 14 and 22 pounds