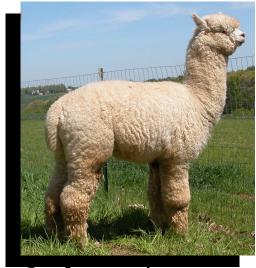

## Alpacas

Before Shearing

After Shearing

We only have teeth on the bottom

We grow about 5-10 pounds of "fleece" each year

Alpacas are shorn once a year in the spring
Alpaca babies are called crias
It takes 11 1/2 months for a cria to be born
Alpacas have 3 stomach compartments and are called ruminants
Alpacas eat grass, hay and a pelleted grain
Adult Alpacas weigh between 150 and 200 pounds
Baby Alpacas weigh between 14 and 22 pounds